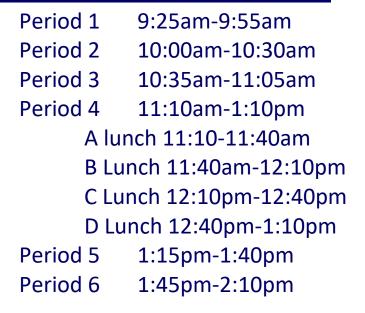

Period 1            | 7:25am-8:15am   |
|---------------------|-----------------|
| Period 2            | 8:20am-9:10am   |
| Period 3            | 9:15am-10:10am  |
| Period 4            | 10:15am-12:15pm |
| A Lunch 10:15-10:45 |                 |
| B Lunch 10:45-11    | l:15            |
| C Lunch 11:15-11:45 |                 |
| D Lunch 11:45-12:15 |                 |
| Period 5            | 12:20pm-1:10pm  |
| Period 6            | 1:15pm-2:10pm   |

## **Gator Break Schedule**

Period 1 7:25am-8:10am Period 2 8:15am-9:00am Gator Break 9:00am-9:30am Period 3 9:35am-10:25am Period 4 10:30am-12:30pm A Lunch 10:30-11:00 B Lunch 11:00-11:30 C Lunch 11:30-12:00 D Lunch 12:00-12:30 Period 5 12:35pm-1:20pm 1:25pm-2:10pm Period 6

**2-Hour Delayed Opening** 

## **3-Hour Early Dismissal**



| Period 1 | 7:25am-7:55am   |
|----------|-----------------|
| Period 2 | 8:00am-8:30am   |
| Period 3 | 8:35am-9:10am   |
| Period 4 | 9:15am-9:45am   |
| Period 5 | 9:50am-10:20am  |
| Period 6 | 10:25am-10:50am |
| Brunch   | 10:55am-11:10am |
|          |                 |